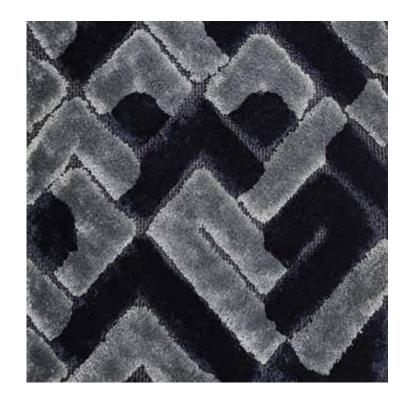

#### Sorrento

*W-Tufted* Alfresco™

Netting

W-Tufted Merino, Twisted Viscose Glow Star

*W-Tufted* Cotton, Good Fine Merino

Bally

*W-Tufted* Ramie, Fine Bamboo, K-Silk