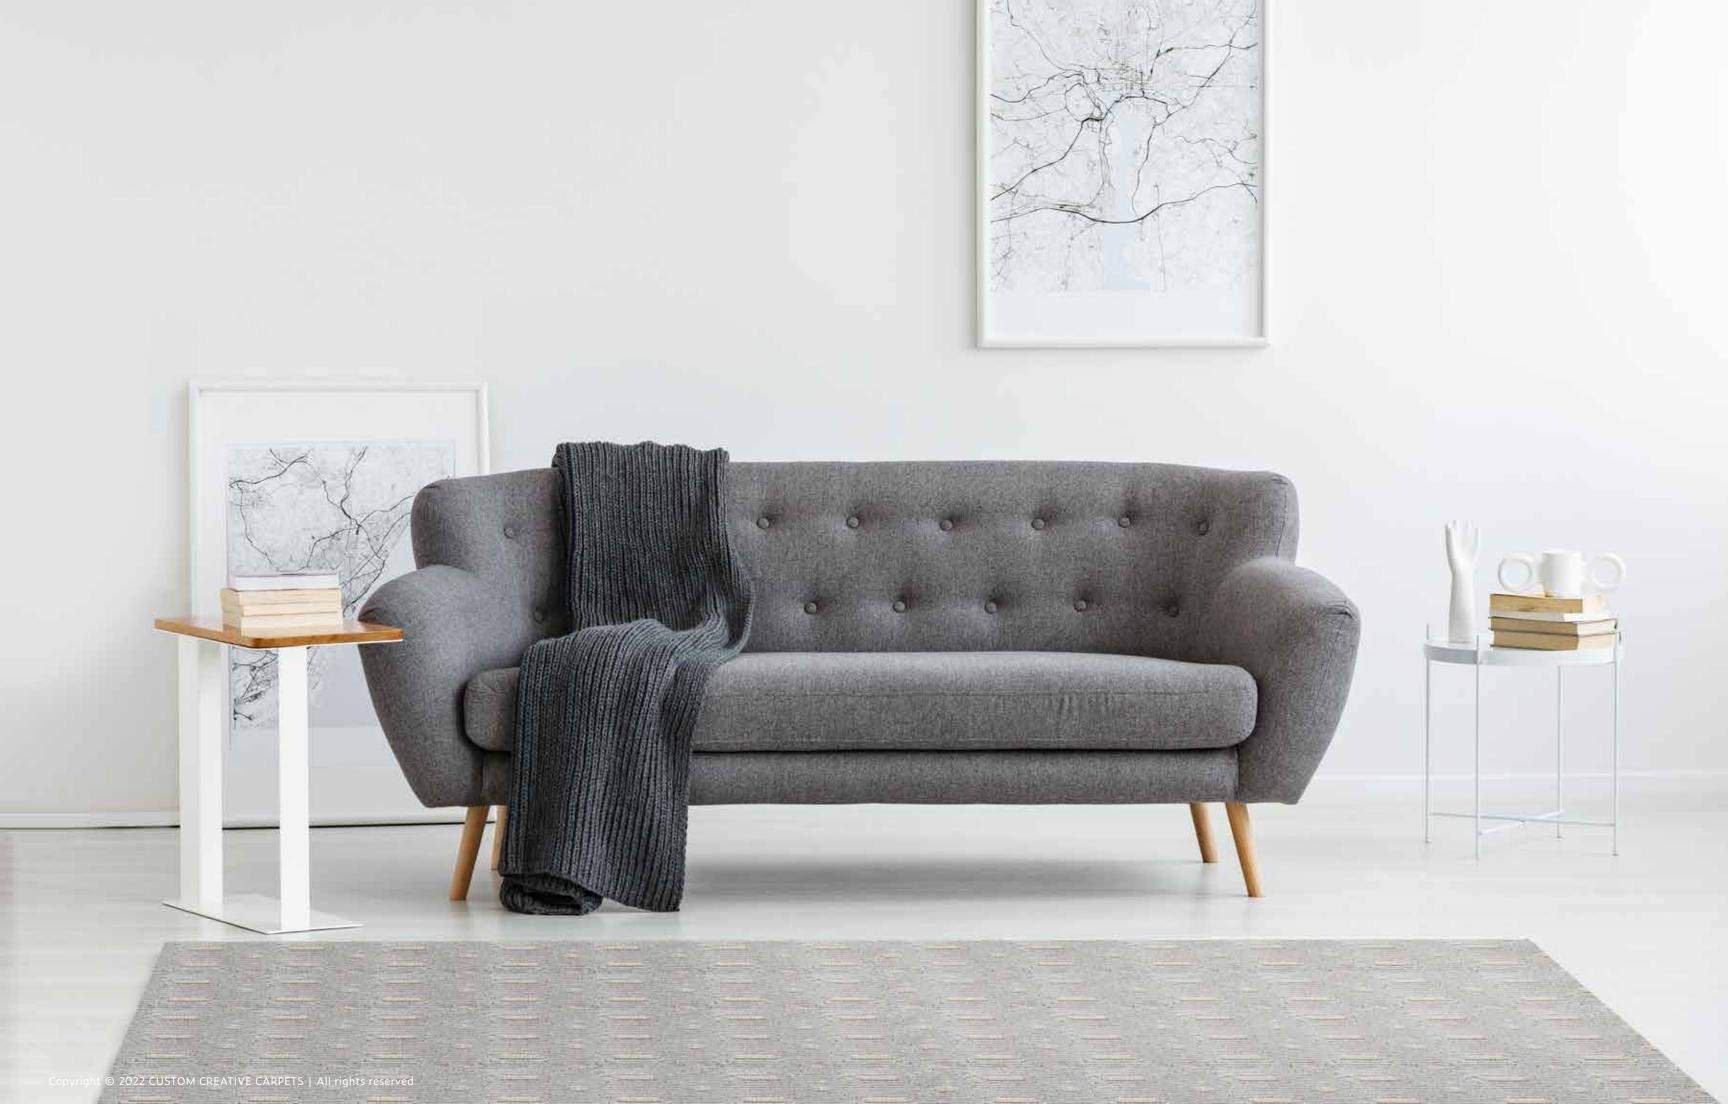

#### Sorrento

*W-Tufted* Alfresco™

Netting

W-Tufted Merino, Twisted Viscose Glow Star

*W-Tufted* Cotton, Good Fine Merino

Bally

*W-Tufted* Ramie, Fine Bamboo, K-Silk