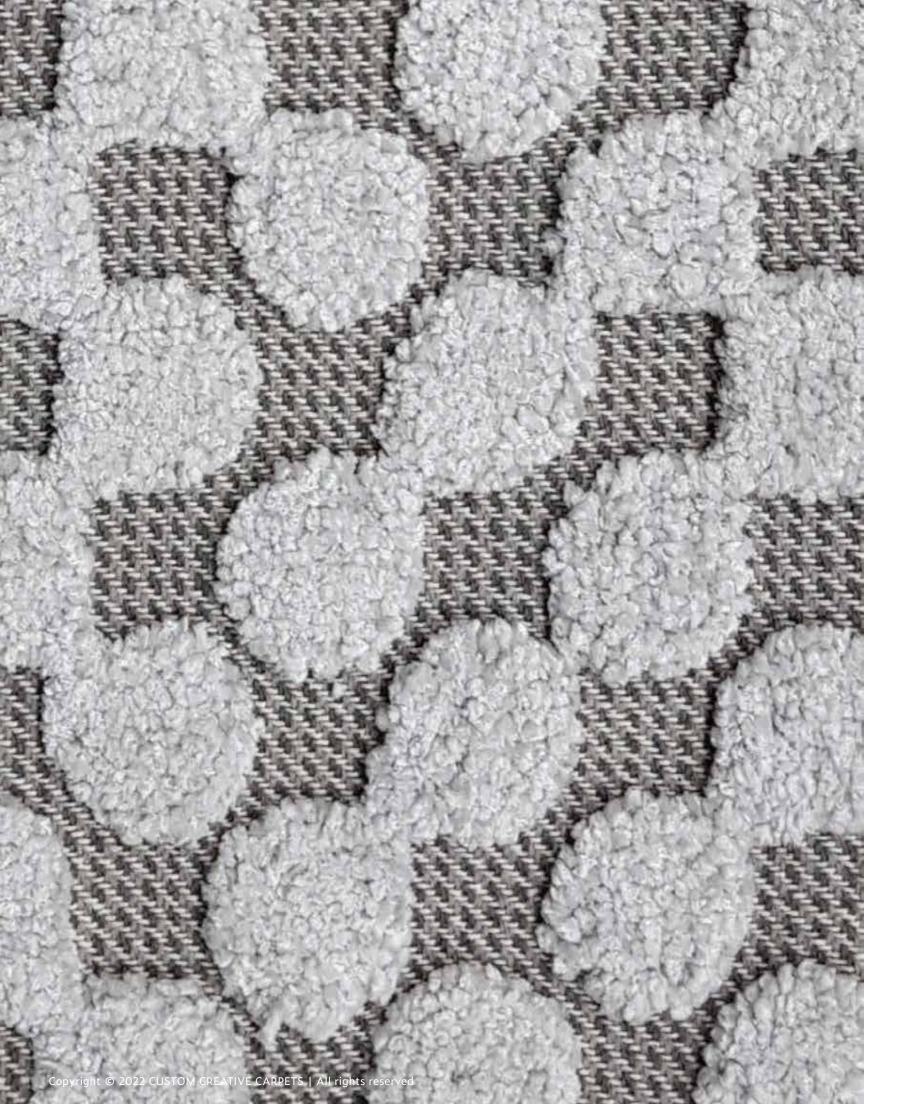

#### Sorrento

*W-Tufted* Alfresco™

Netting

W-Tufted Merino, Twisted Viscose Glow Star

*W-Tufted* Cotton, Good Fine Merino

Bally

*W-Tufted* Ramie, Fine Bamboo, K-Silk