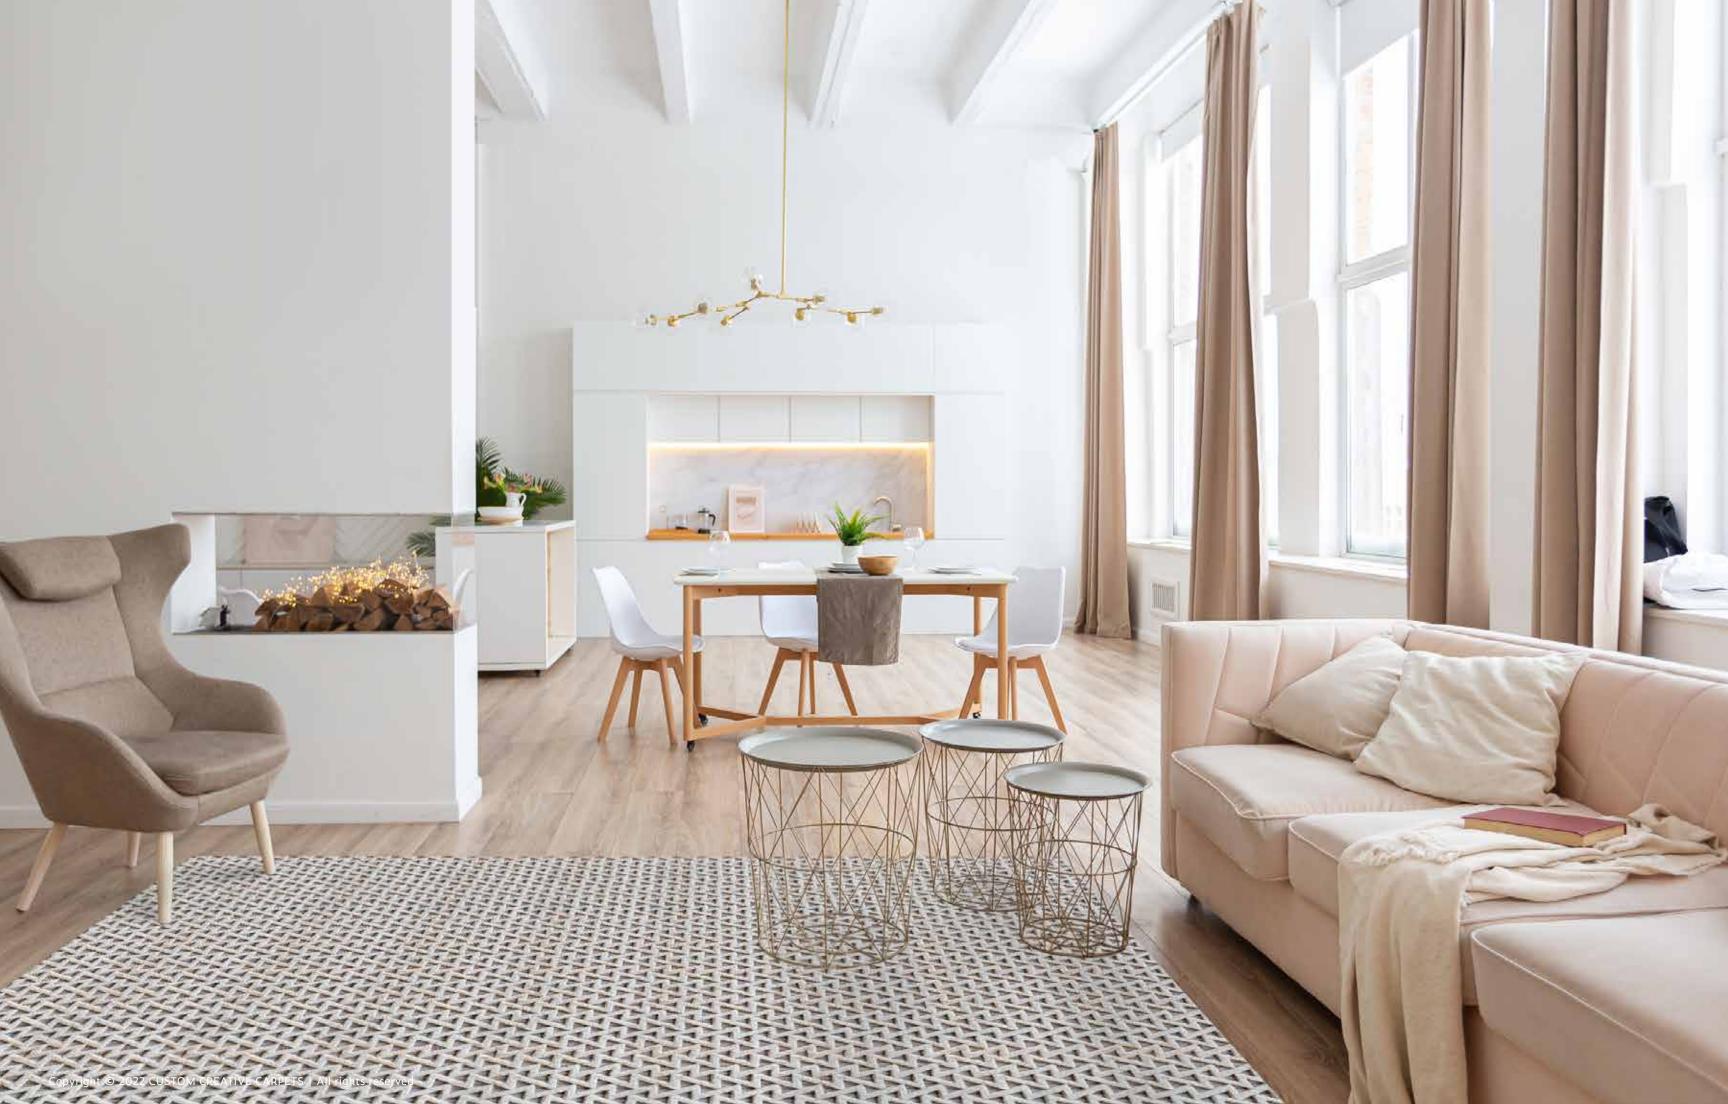

#### Sorrento

*W-Tufted* Alfresco™

Netting

W-Tufted Merino, Twisted Viscose Glow Star

*W-Tufted* Cotton, Good Fine Merino

Bally

*W-Tufted* Ramie, Fine Bamboo, K-Silk