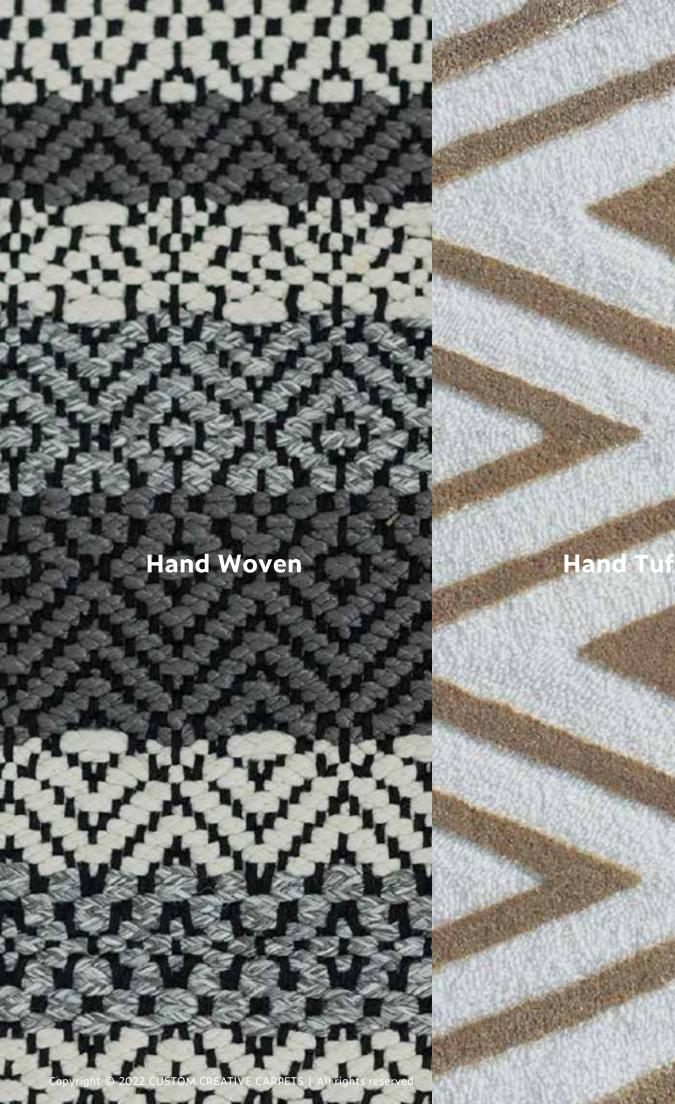

# Marvelous Mixed Collection

PH PORT

Odle **W-Tufted** Chenille Rayon, Twisted Viscose

Bosa

*W-Tufted* Alfresco™

Copyright © 2022 CUSTOM CREATIVE CARPETS | All rights res

## Spello

*W-Tufted* Ramie, Twisted Viscose

### Glacier

*W-Tufted* Cotton, New Zealand Wool, Linen Viscose

Atrani

*W-Tufted* New Zealand Wool, Fine Bamboo

Damsk01 - BB - Dream Cream

*W-Tufted* New Zealand Wool, Bamboo

#### Sorrento

*W-Tufted* Alfresco™

Netting

W-Tufted Merino, Twisted Viscose Glow Star

*W-Tufted* Cotton, Good Fine Merino

Bally

*W-Tufted* Ramie, Fine Bamboo, K-Silk