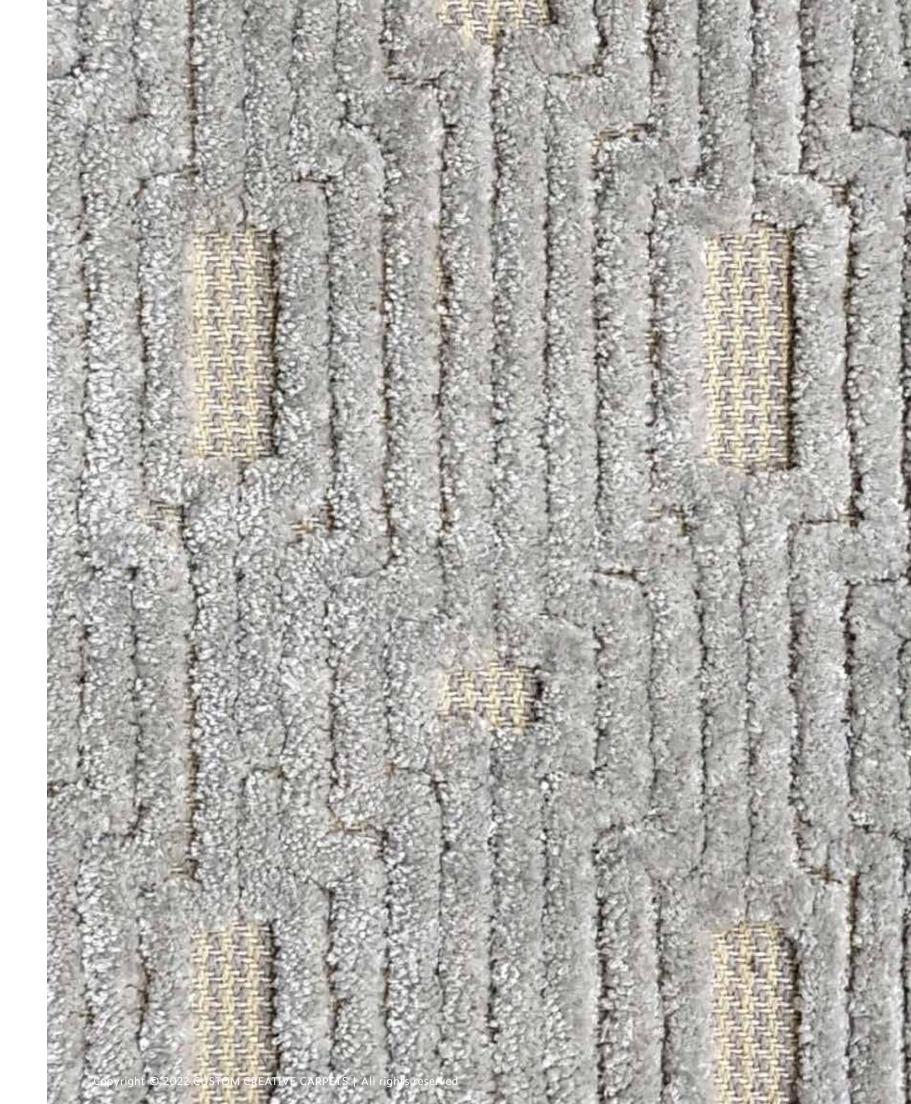

#### Sorrento

*W-Tufted* Alfresco™

Netting

W-Tufted Merino, Twisted Viscose Glow Star

*W-Tufted* Cotton, Good Fine Merino

Bally

*W-Tufted* Ramie, Fine Bamboo, K-Silk