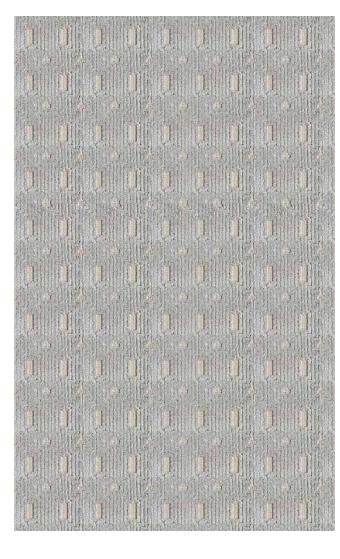

#### Sorrento

*W-Tufted* Alfresco™

Netting

W-Tufted Merino, Twisted Viscose Glow Star

*W-Tufted* Cotton, Good Fine Merino

Bally

*W-Tufted* Ramie, Fine Bamboo, K-Silk