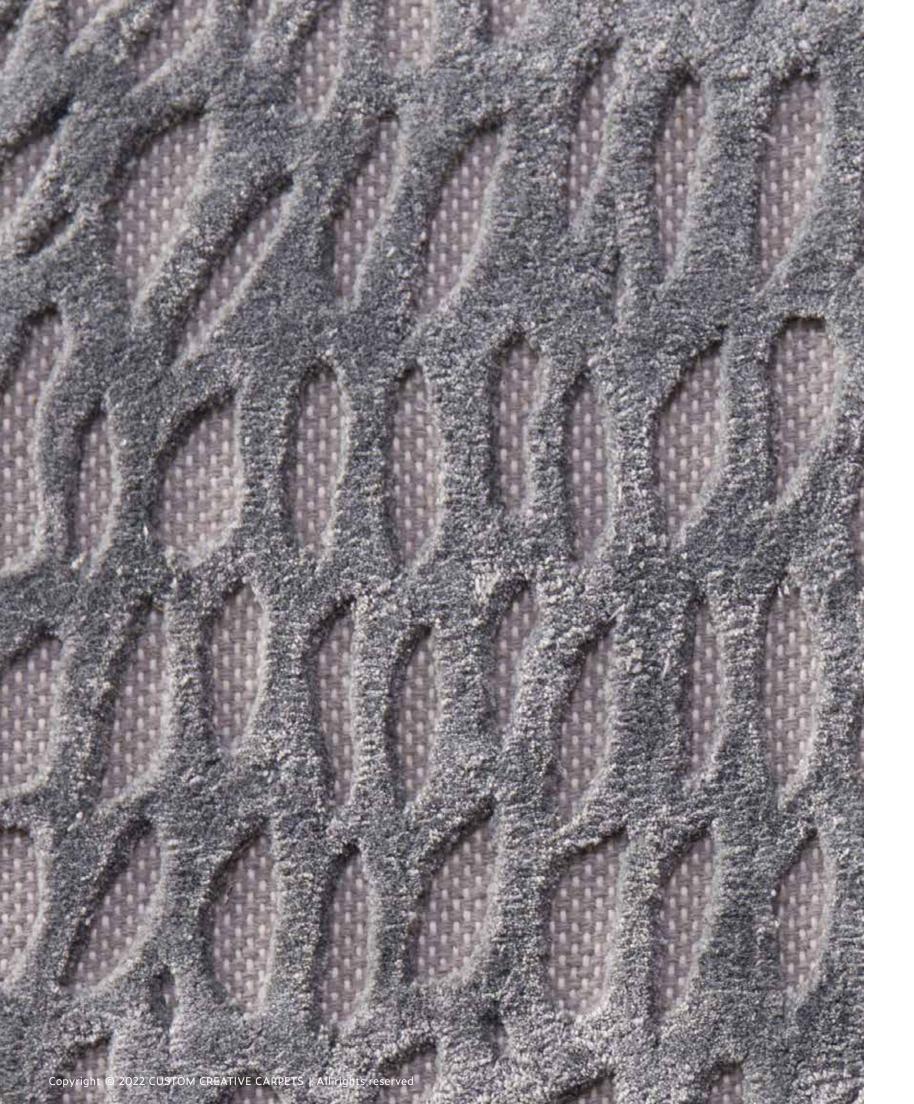

#### Sorrento

*W-Tufted* Alfresco™

Netting

W-Tufted Merino, Twisted Viscose Glow Star

*W-Tufted* Cotton, Good Fine Merino

Bally

*W-Tufted* Ramie, Fine Bamboo, K-Silk