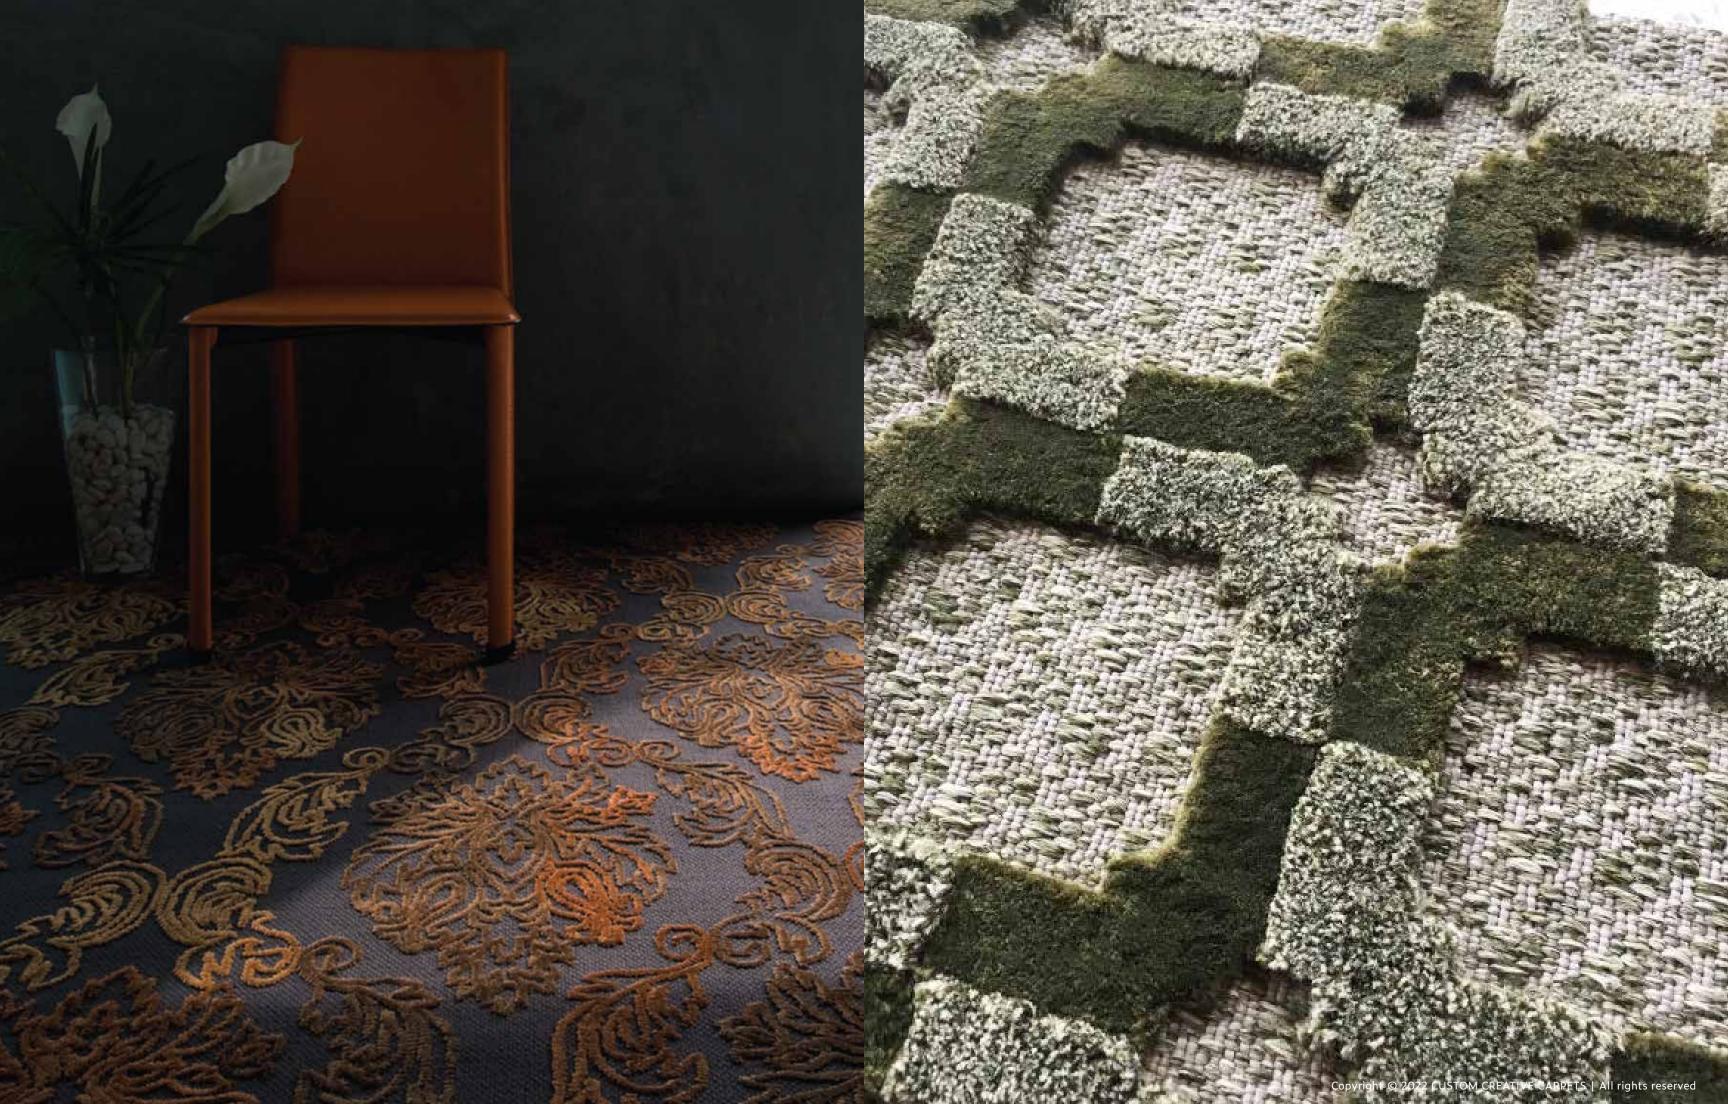

# Marvelous Mixed Collection

PH PORT

Odle **W-Tufted** Chenille Rayon, Twisted Viscose

Bosa

*W-Tufted* Alfresco™

Copyright © 2022 CUSTOM CREATIVE CARPETS | All rights res

## Spello

*W-Tufted* Ramie, Twisted Viscose

### Glacier

*W-Tufted* Cotton, New Zealand Wool, Linen Viscose

Atrani

*W-Tufted* New Zealand Wool, Fine Bamboo

Damsk01 - BB - Dream Cream

*W-Tufted* New Zealand Wool, Bamboo

#### Sorrento

*W-Tufted* Alfresco™

Netting

W-Tufted Merino, Twisted Viscose Glow Star

*W-Tufted* Cotton, Good Fine Merino

Bally

*W-Tufted* Ramie, Fine Bamboo, K-Silk