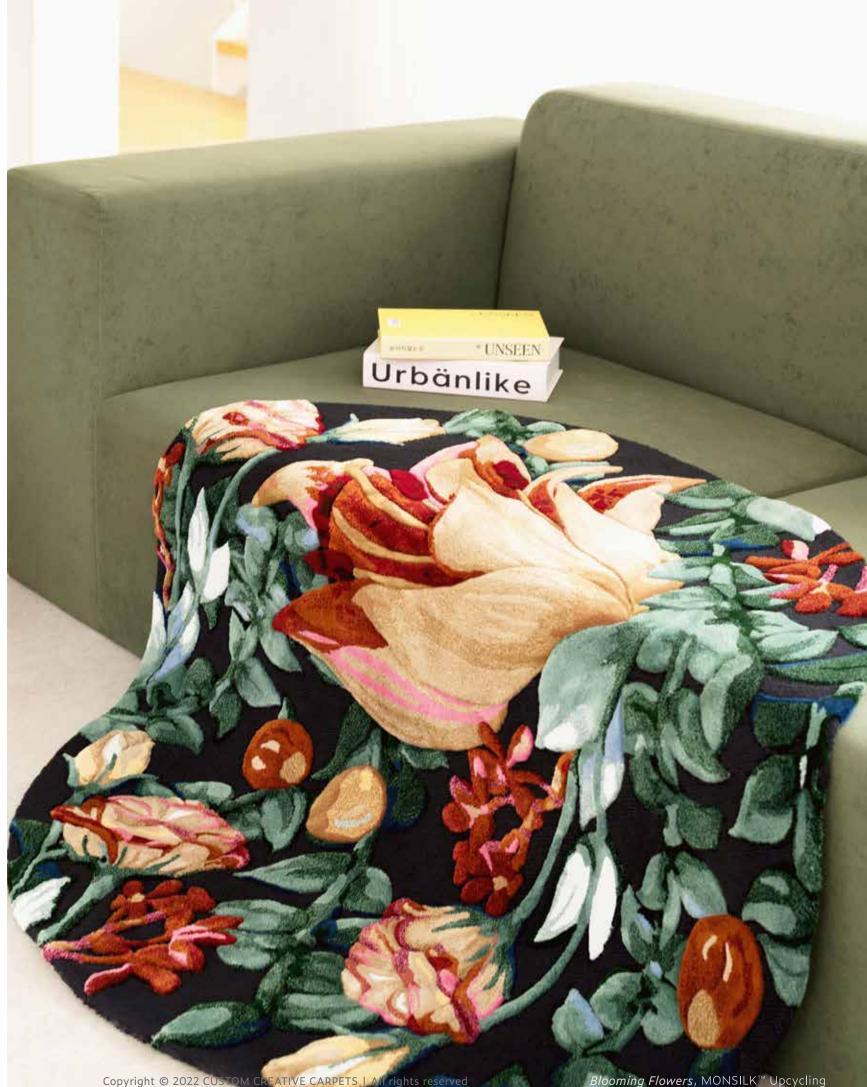

## **MONSILK<sup>™</sup> Upcycling**

## Mind Our Nature and Soft as SILK

MONSILK™ Upcycling yarn, our next-in-class innovation for sustainability, exists to turn waste to carpet masterpiece.

Despite 100% made from plastic waste, MONSILK<sup>™</sup> Upcycling carpets do not at all take away the legacy of craftsmanship, exquisite quality *luxurious yarn, creativity, and possibility* to bring to life all design imagination.