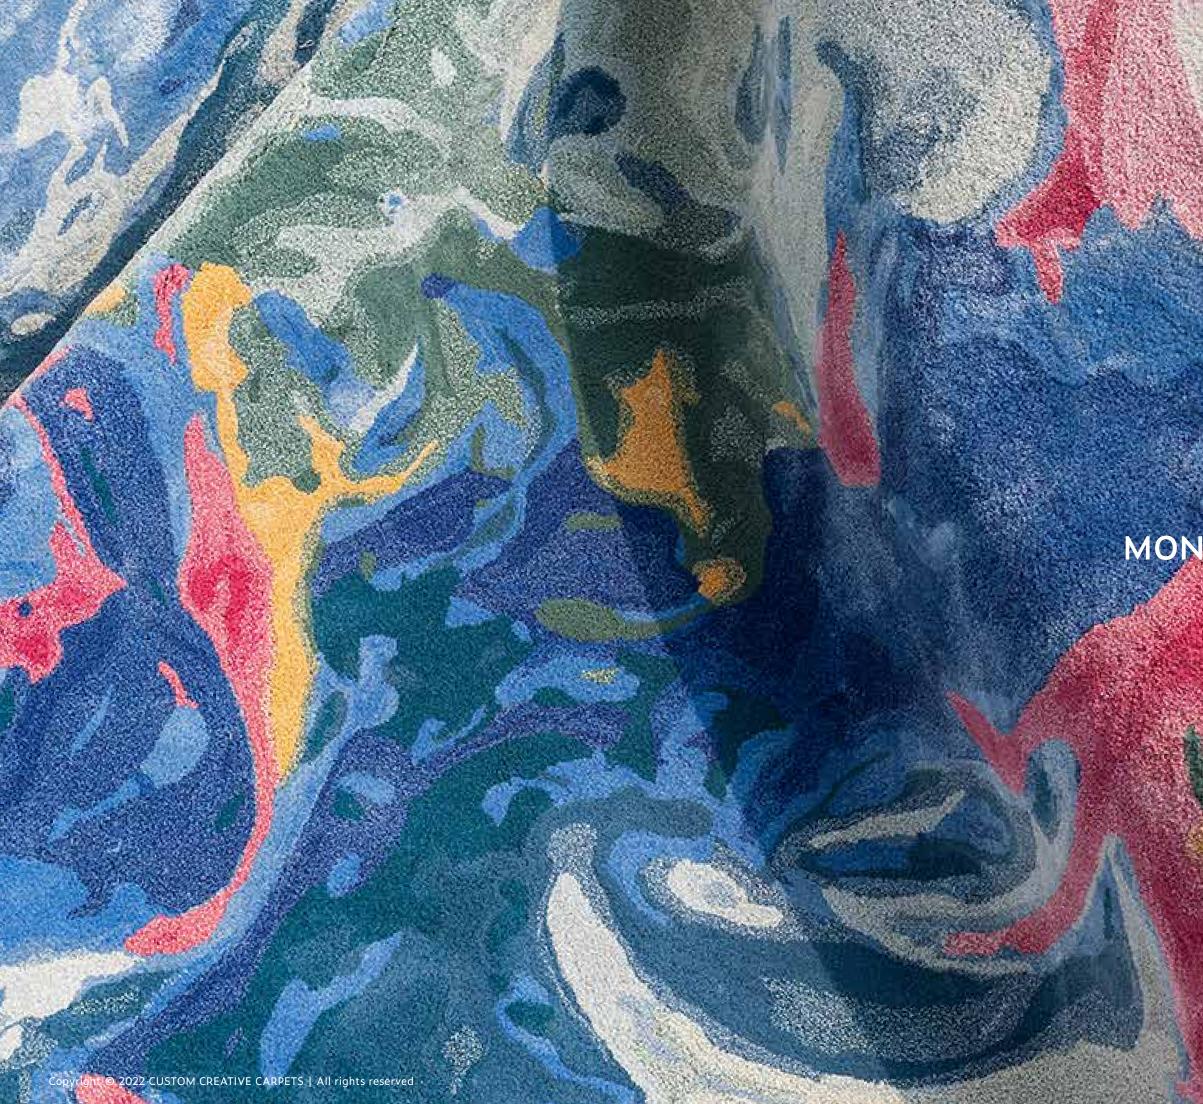

## **MONSILK<sup>™</sup> Upcycling**

## Mind Our Nature and Soft as SILK

MONSILK™ Upcycling yarn, our next-in-class innovation for sustainability, exists to turn waste to carpet masterpiece.

Despite 100% made from plastic waste, MONSILK<sup>™</sup> Upcycling carpets do not at all take away the legacy of craftsmanship, exquisite quality *luxurious yarn, creativity, and possibility* to bring to life all design imagination.

MONSILK<sup>™</sup> Upcycling yarn properties

Water Repellent

Flame Retardant

Velvety Soft & Comfort

Stain Resistant

Mildew Resistant

Easy Care