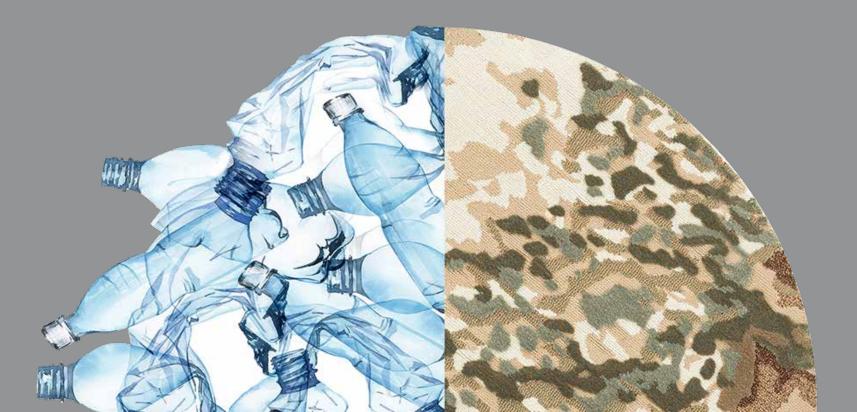

## Mind Our Nature and Soft as SILK

MONSILK™ Upcycling yarn, our next-in-class innovation for sustainability, exists to turn waste to carpet masterpiece.

Despite 100% made from plastic waste, MONSILK<sup>™</sup> Upcycling carpets do not at all take away the legacy of craftsmanship, exquisite quality *luxurious yarn, creativity, and possibility* to bring to life all design imagination.

MONSILK<sup>™</sup> Upcycling yarn properties

Water Repellent

Flame Retardant

Velvety Soft & Comfort

Stain Resistant

Mildew Resistant

Easy Care