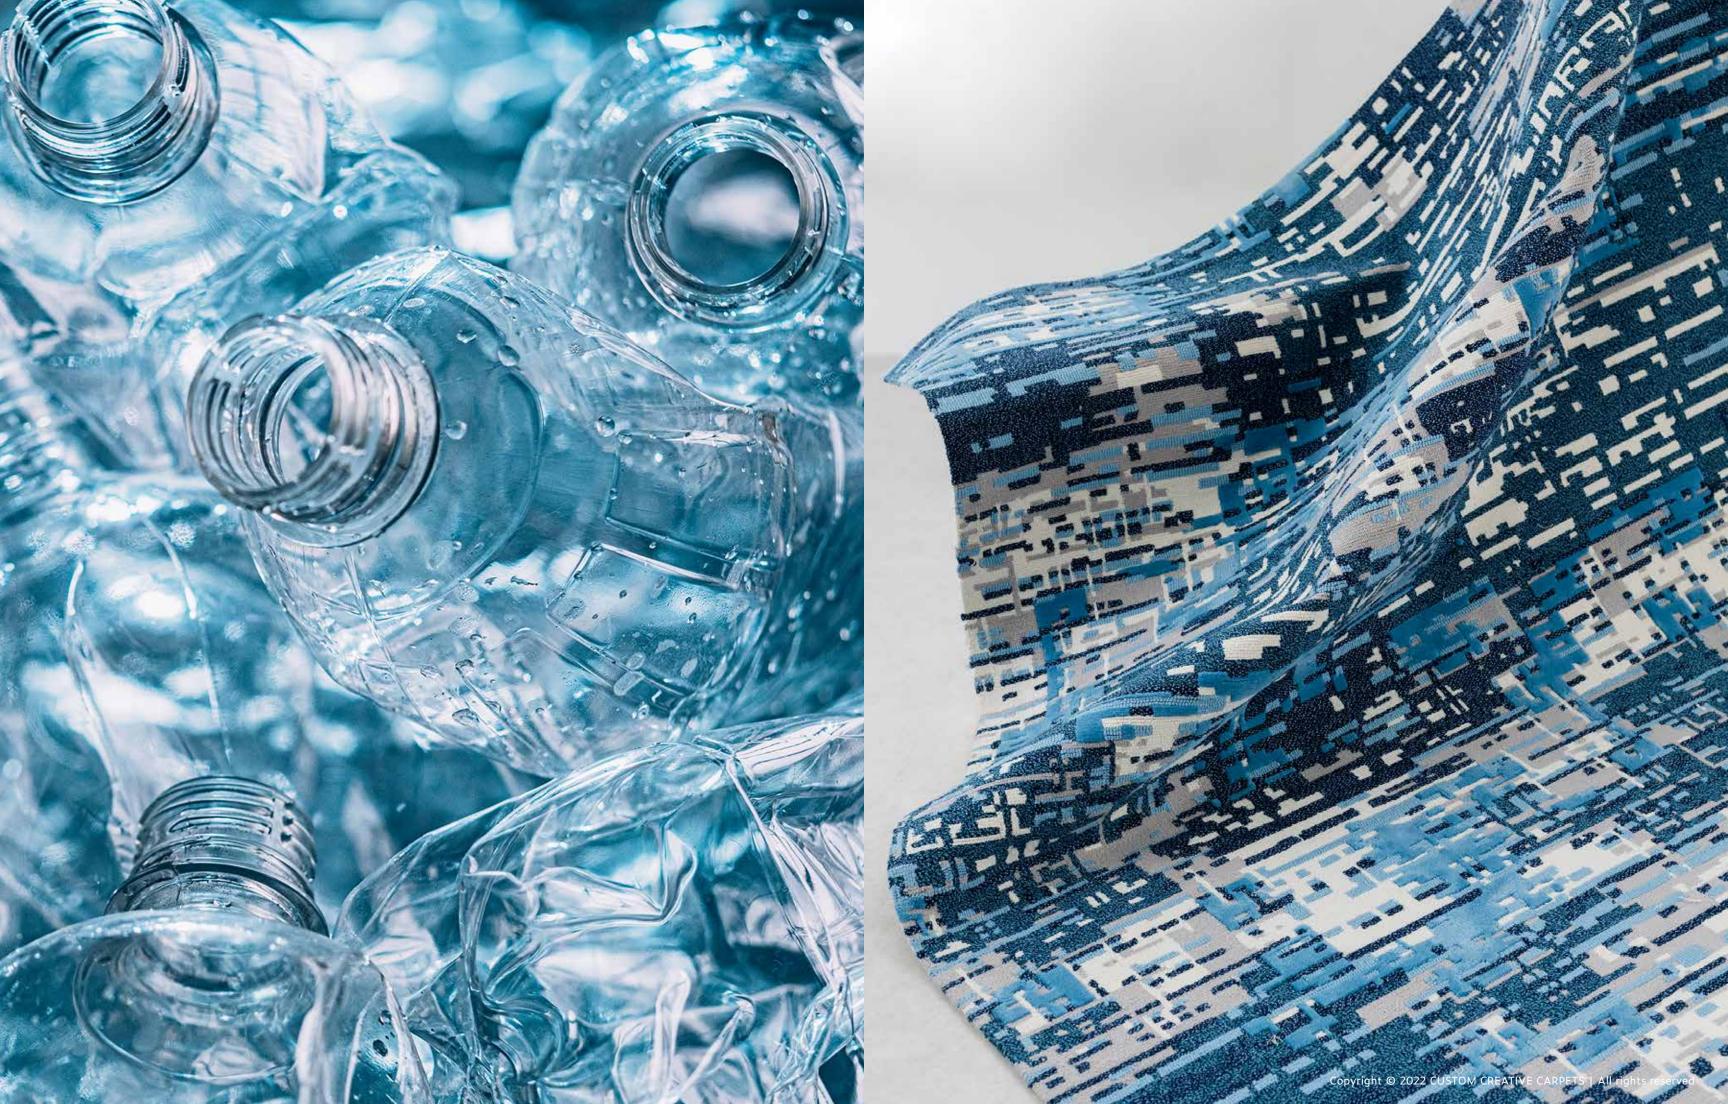

## Mind Our Nature and Soft as SILK

MONSILK™ Upcycling yarn, our next-in-class innovation for sustainability, exists to turn waste to carpet masterpiece.

Despite 100% made from plastic waste, MONSILK<sup>™</sup> Upcycling carpets do not at all take away the legacy of craftsmanship, exquisite quality *luxurious yarn, creativity, and possibility* to bring to life all design imagination.

MONSILK<sup>™</sup> Upcycling yarn properties

Water Repellent

Flame Retardant

Velvety Soft & Comfort

Stain Resistant

Mildew Resistant

Easy Care