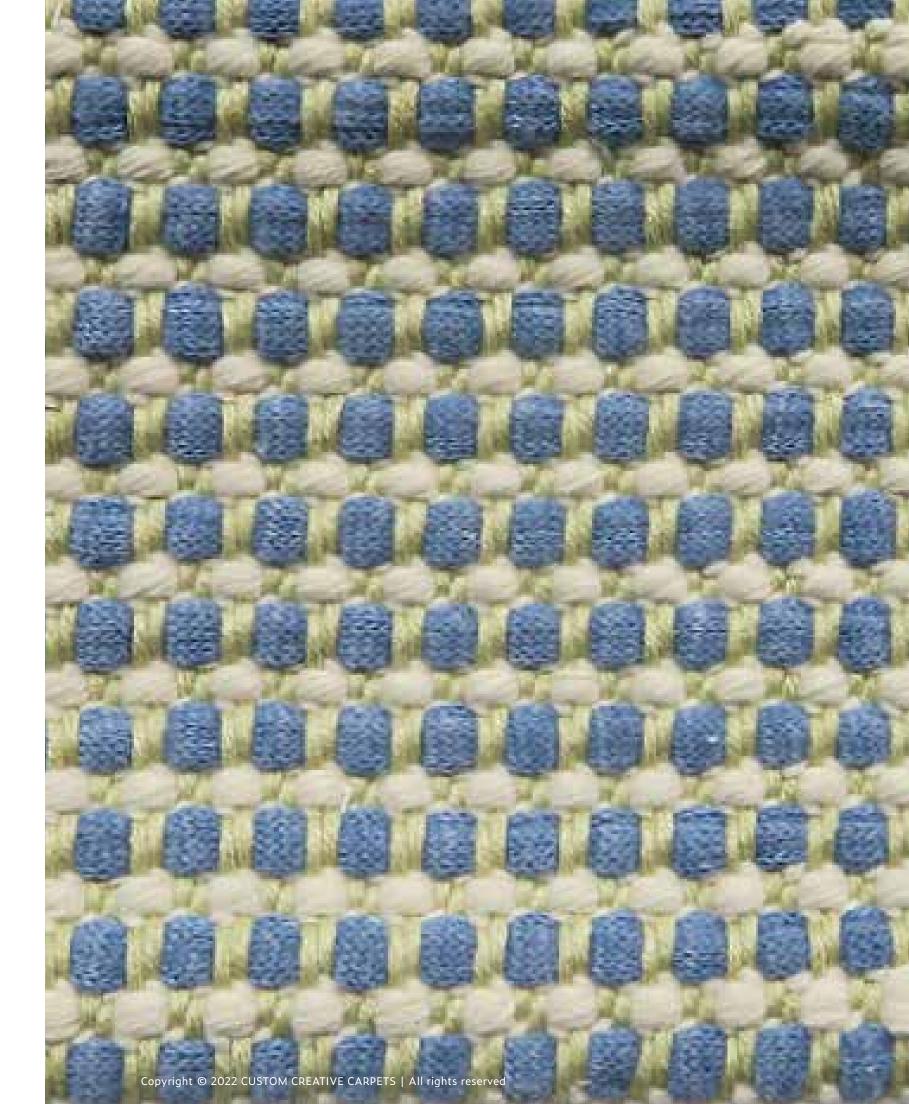

#### Wave

*Hand Woven* MONSILK™ Upcycling

Gravel

Pebble

*Hand Woven* MONSILK™ Upcycling

Zen Garden

Luna