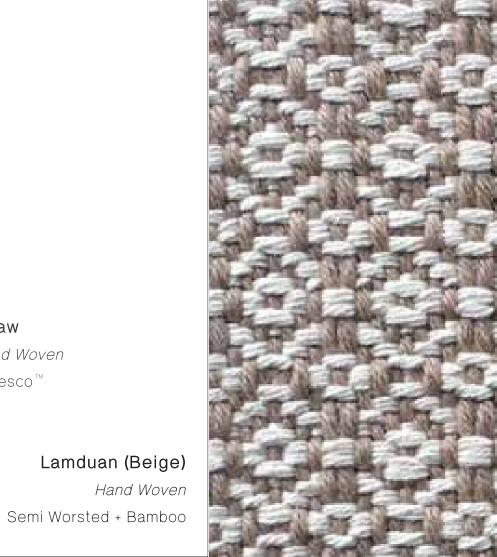

## HAND WOVEN

Copyright © 2023 CUSTOM CREATIVE CARPETS | All rights reserved

Leaf Colorway 1 Hand Woven Alfresco™

Leaf Colorway 2 Hand Woven Alfresco™

Kanok Hand Woven Alfresco™

**Lanna** *Hand Woven* Premium Polypropylene