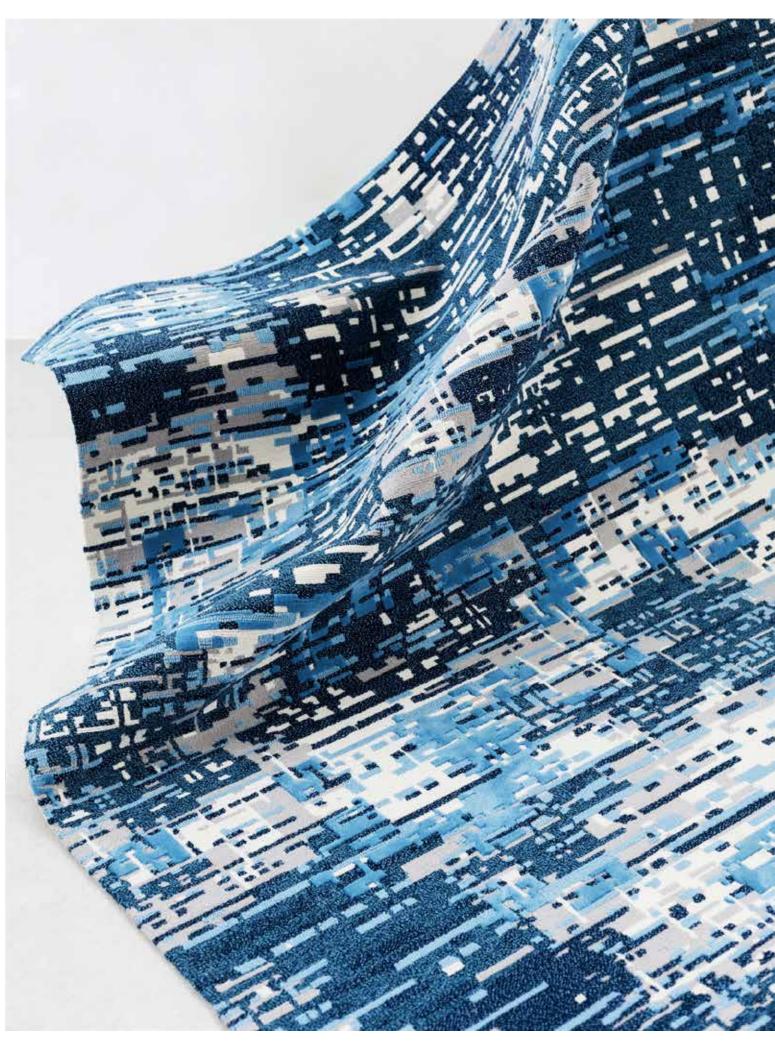

### Hermatite

Hand Woven
Alfresco™

Greige

Kniting Carpet

Alfresco™

Abstract Idea 18

Hand Tufted

Alfresco™