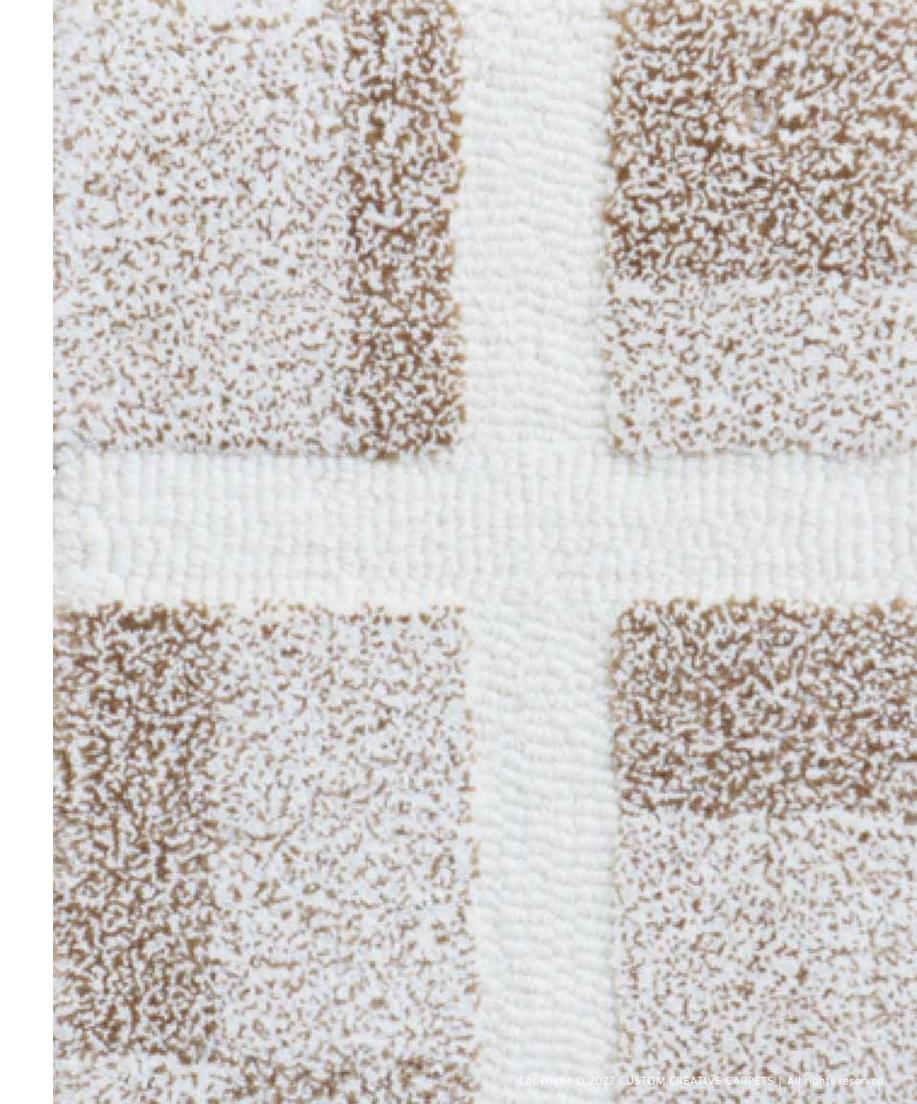

# BRING TO LIFE YOUR DESIGN IMAGINATION WITH AN ARRAY OF **56 COLORS**

Before Sunset

Hand Tufted

Alfresco™

Citrine

Hand Tufted

Alfresco<sup>TM</sup>

Black Tourmaline