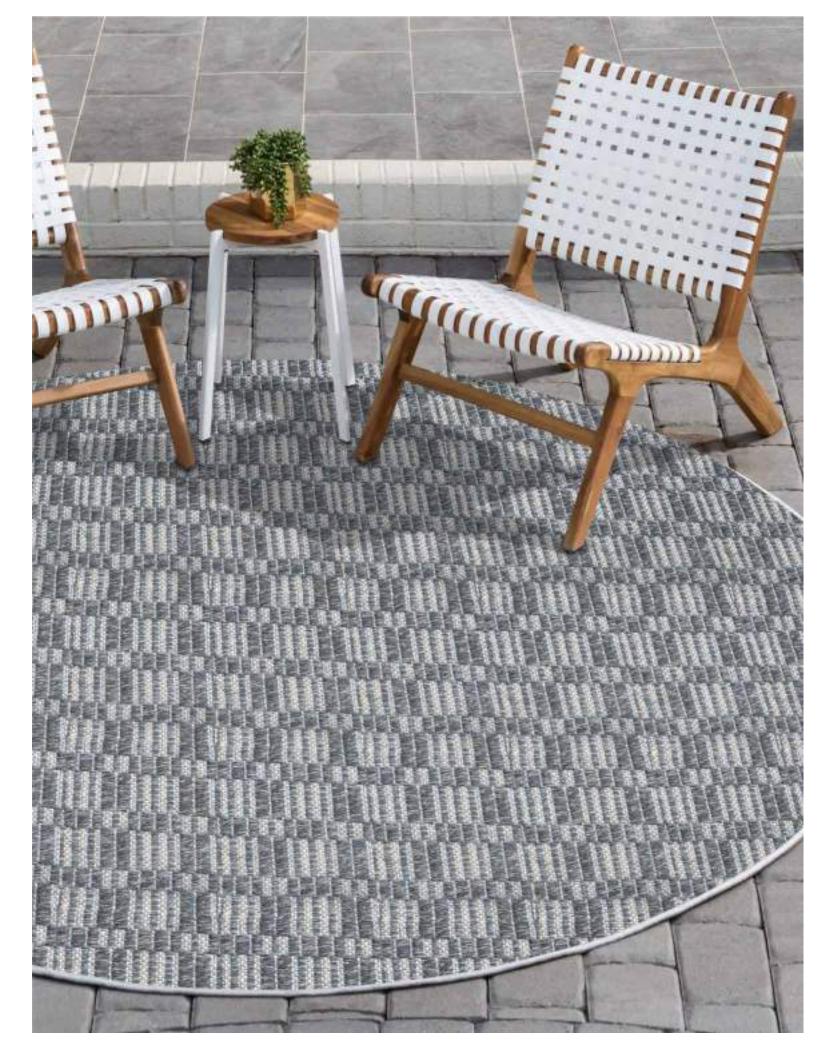

# BRING TO LIFE YOUR DESIGN IMAGINATION WITH AN ARRAY OF **56 COLORS**

Before Sunset

Hand Tufted

Alfresco™

Citrine

Hand Tufted

Alfresco<sup>TM</sup>

Black Tourmaline