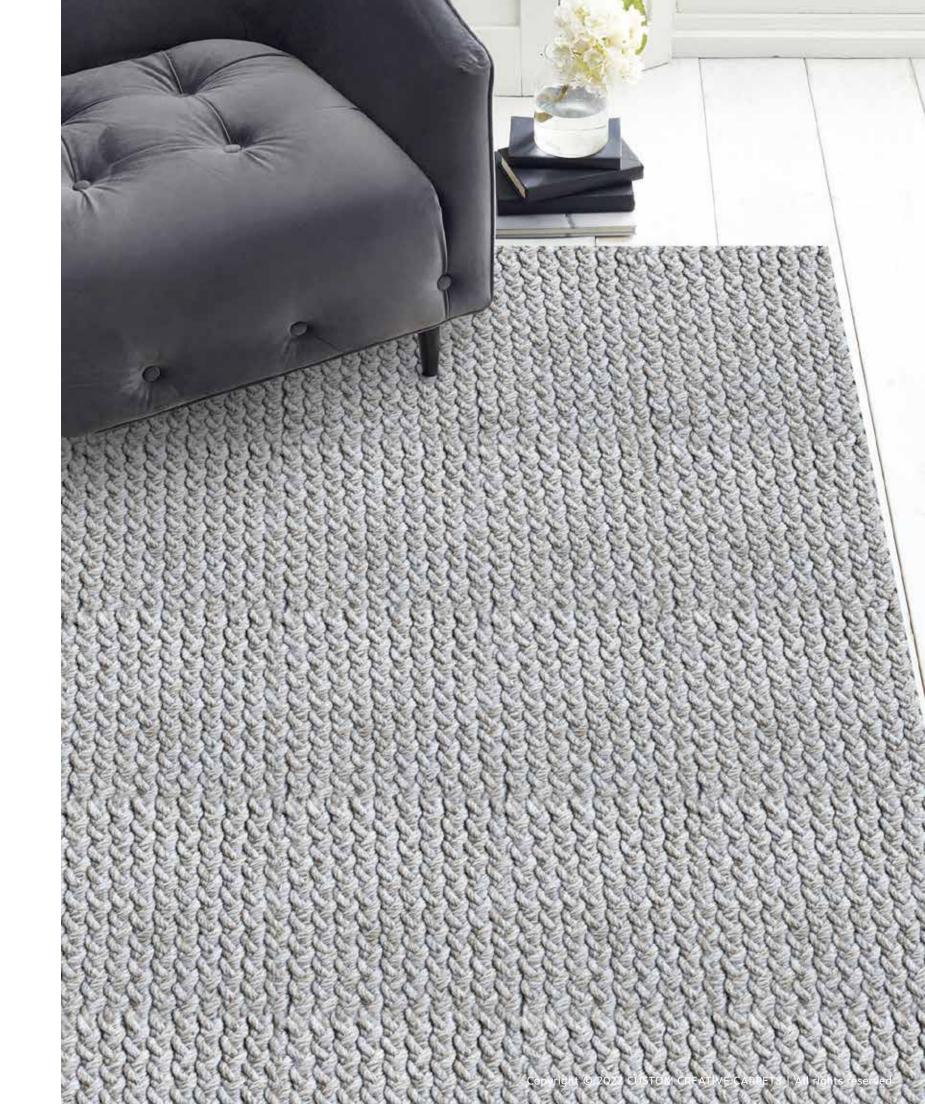

### Hermatite

Hand Woven
Alfresco™

Greige

Kniting Carpet

Alfresco™

Abstract Idea 18

Hand Tufted

Alfresco™