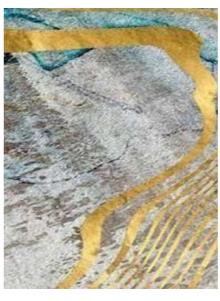

Collection 9 SUBLIME ORIENT Collection 9

**HILLS** *Hand Tufted*Semi Worsted +

MONSILK™ Upcycling + K-Silk

GOLDEN FISH

Hand Tufted

Bamboo

EMERALD

Hand Tufted

New Zealand Wool

EMERALD GOLD

Hand Tufted

New Zealand Wool +

Bamboo

WIND AND HILLS

Hand Tufted

MONSILK™ Upcycling