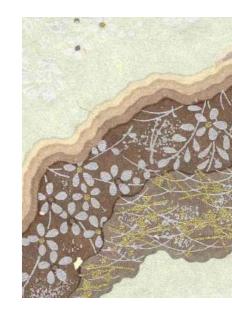

WHITE POLLEN

Hand Tufted

New Zealand Wool +

Bamboo

SAND WAVE

Hand Tufted

MONSILK™ Upcycling

DAHLIA IMPERIALIS

Hand Tufted

New Zealand Wool

Collection 9 SUBLIME ORIENT Collection 9

GOLDEN BLUE GINKGO

Hand Tufted

New Zealand Wool

GOLDEN GINKGO

Hand Tufted