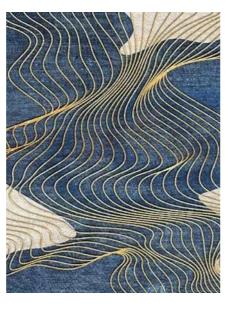

Collection 9 SUBLIME ORIENT Collection 9

**HILLS** *Hand Tufted*Semi Worsted +

MONSILK™ Upcycling + K-Silk

GOLDEN FISH

Hand Tufted

Bamboo

EMERALD

Hand Tufted

New Zealand Wool

EMERALD GOLD

Hand Tufted

New Zealand Wool +

Bamboo

WIND AND HILLS

Hand Tufted

MONSILK™ Upcycling