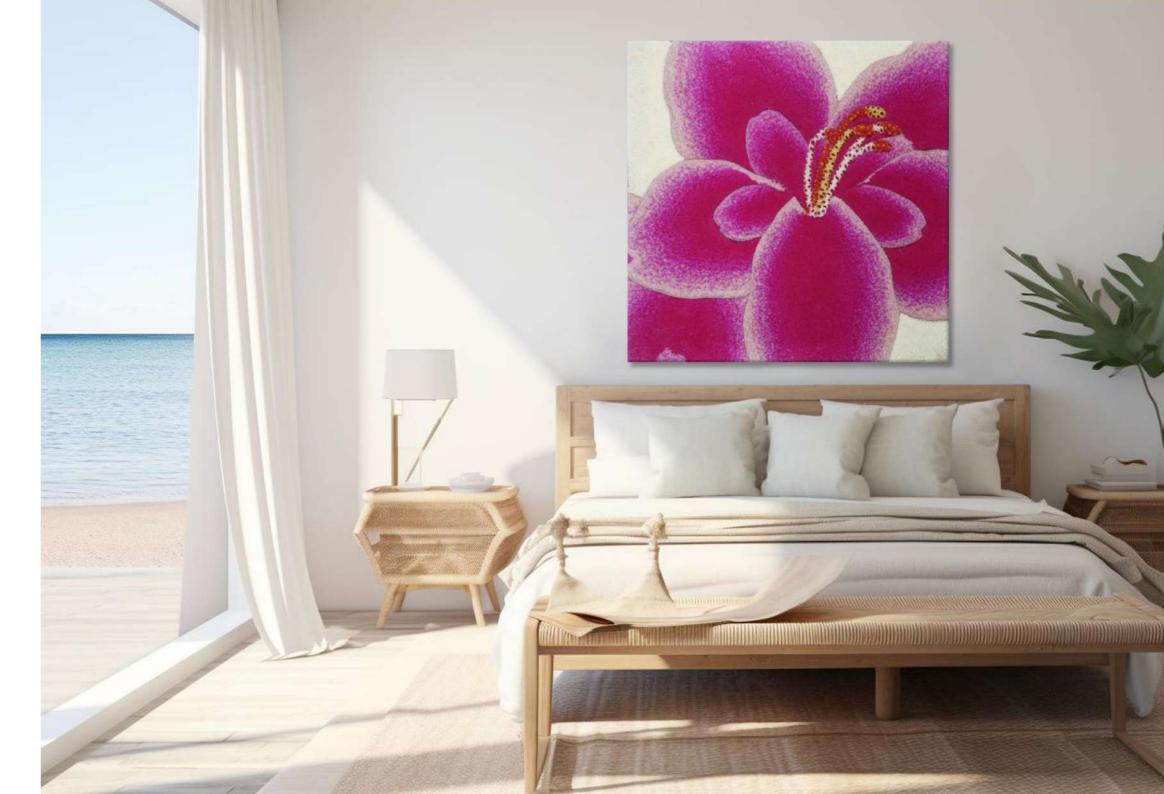

## MONO CHRONICLES Collection

Description:

In a world filled with color and chaos, "Mono Chronicles" collection invites you to embrace the serene simplicity of monochrome. This collection is a journey into the world of shades, where each carpet tells a story of understated sophistication and enduring style.

Indulge in the "Mono Chronicles" and let the simplicity of monochrome speak volumes in your interior spaces.

Collection 1 MONO CHRONICLES

PRIMROSE

Hand Woven
Semi Worsted + K-Silk

KANOK

Hand Woven

Premium Polypropylene