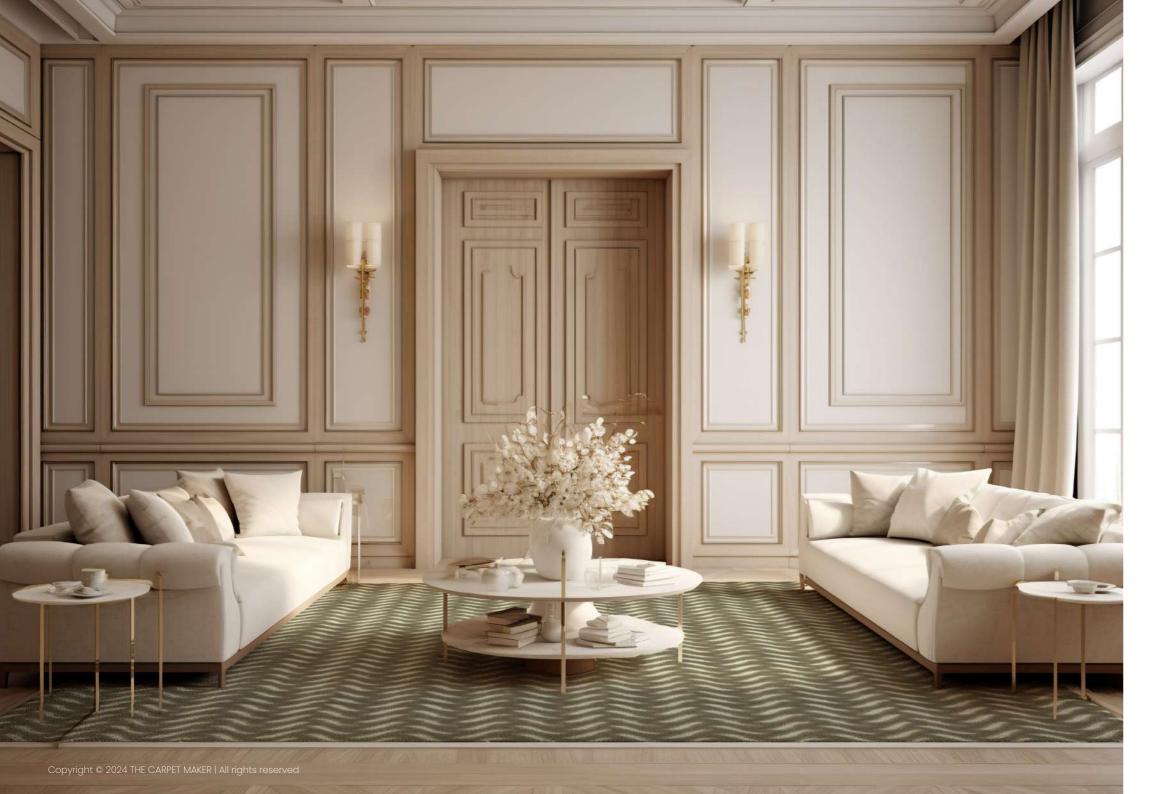

Ramie + Fine Bamboo

W-Tufted
New Zealand Wool +
Good Fine Merino

BRECKENRIDGE

Hand Woven

MONSILK™ Upcycling

DGC-8

Hand Tufted

New Zealand Wool +

Nylon

SCATTERED STORMS

Hand Woven

New Zealand Wool

VERDANT MOSS

Hand Tufted
Semi Worsted +
Twisted Silk

BLUE IVY

Hand Tufted