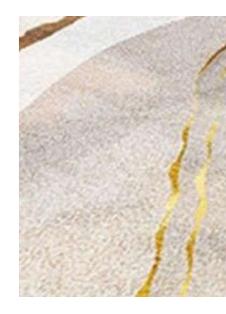

Collection 9 SUBLIME ORIENT Collection 9

**HILLS** *Hand Tufted*Semi Worsted +

MONSILK™ Upcycling + K-Silk

GOLDEN FISH

Hand Tufted

Bamboo

EMERALD

Hand Tufted

New Zealand Wool

EMERALD GOLD

Hand Tufted

New Zealand Wool +

Bamboo

WIND AND HILLS

Hand Tufted

MONSILK™ Upcycling