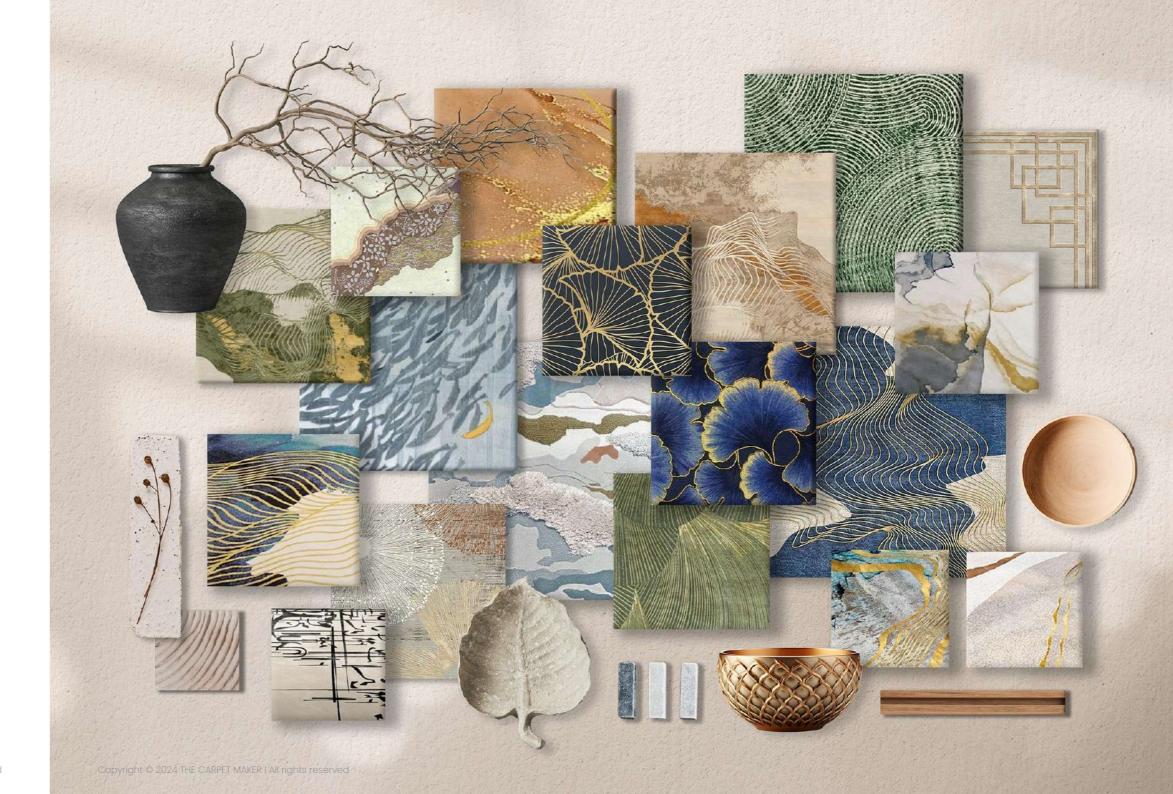

Nylon

SCATTERED STORMS

Hand Woven

New Zealand Wool

VERDANT MOSS

Hand Tufted
Semi Worsted +
Twisted Silk

BLUE IVY

Hand Tufted