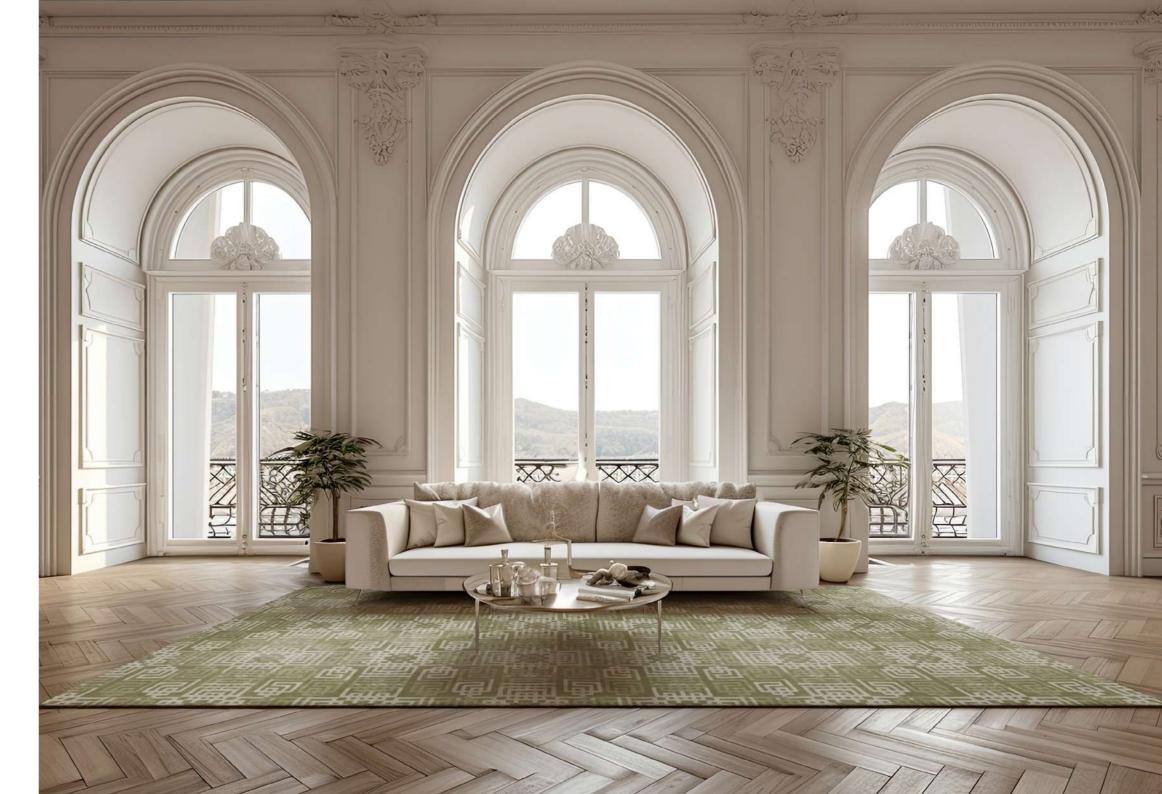

## NURTURE THE NATURE Collection

#### Description:

To celebrate the beauty, serenity, and harmony of the natural world, "Nurture The Nature" collection is designed to bring the essence of nature indoors, allowing you to create a tranquil living space. It is an invitation to embrace the world's natural wonders and incorporate them into your daily life.

This collection is truly a tribute to the Earth's boundless beauty, a reminder that nature's elegance can be a part of your interior spaces.

NURTURE THE NATURE Collection 3 NURTURE THE NATURE

SORRENTO

W-Tufted