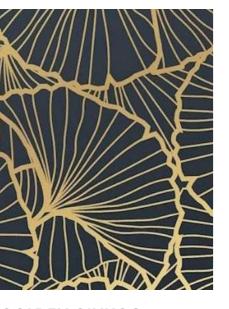

Hand Tufted

New Zealand Wool

Collection 9 SUBLIME ORIENT Collection 9

GOLDEN BLUE GINKGO

Hand Tufted

New Zealand Wool

GOLDEN GINKGO

Hand Tufted

#### **GOLDEN BLUE GINKGO**