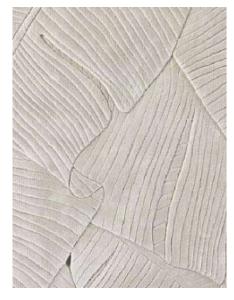

Hand Woven

Premium Polypropylene

**LEAFY WAVE Hand Woven**Premium Polypropylene

ZIG ZAG

Hand Tufted
Good Fine Merino +
K-Silk + Metallic

MEDALLION#2

Hand Tufted

Wool + Twisted Viscose