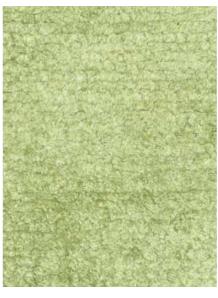

Nylon

SCATTERED STORMS

Hand Woven

New Zealand Wool

VERDANT MOSS

Hand Tufted
Semi Worsted +
Twisted Silk

BLUE IVY

Hand Tufted

Twisted Silk + Bamboo

STRIPE SAGE GREEN

Hand Woven

New Zealand Wool

NURTURE THE NATURE Collection 3 NURTURE THE NATURE

STRIPE NEUTRAL

Hand Tufted

New Zealand Wool