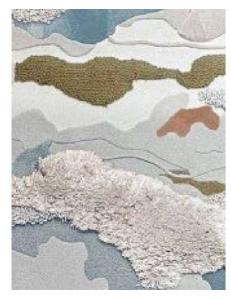

Nylon

SCATTERED STORMS

Hand Woven

New Zealand Wool

VERDANT MOSS

Hand Tufted
Semi Worsted +
Twisted Silk

BLUE IVY

Hand Tufted