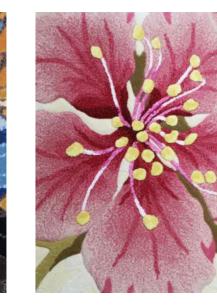

#### Description:

"OASIS" collection is an invitation to step into a realm of calmness and rejuvenation, where every carpet is a portal to relaxation and well-being. This collection embodies the serene beauty of nature and brings it into the heart of your home.

Beyond just floor decoration, it is an affirmation that peace and serenity can be found within the sanctuary of your home, where nature's beauty is an everyday luxury.

Collection 6 OASIS Collection 6

CT5355 PINK FLOWER

#### CT5355 PINK FLOWER

Hand Tufted
New Zealand Wool +
Felted Wool + Core Spun Wool