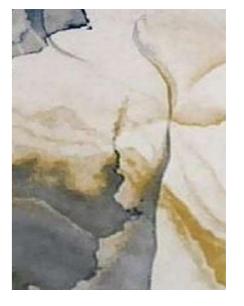

Collection 9 SUBLIME ORIENT Collection 9

**HILLS** *Hand Tufted*Semi Worsted +

MONSILK™ Upcycling + K-Silk

GOLDEN FISH

Hand Tufted

Bamboo

EMERALD

Hand Tufted

New Zealand Wool

EMERALD GOLD

Hand Tufted

New Zealand Wool +

Bamboo

WIND AND HILLS

Hand Tufted

MONSILK™ Upcycling