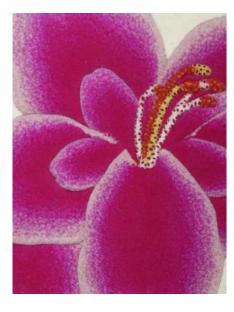

Hand Tufted

New Zealand Wool +

Felted Wool + Core Spun Wool

PALM-LEAFY GREEN

Hand Tufted

Alfresco™

GRASS

Hand Tufted

#### PALM-LEAFY GREEN

**Hand Tufted** Alfresco™

*K-Woven* Linen Viscose