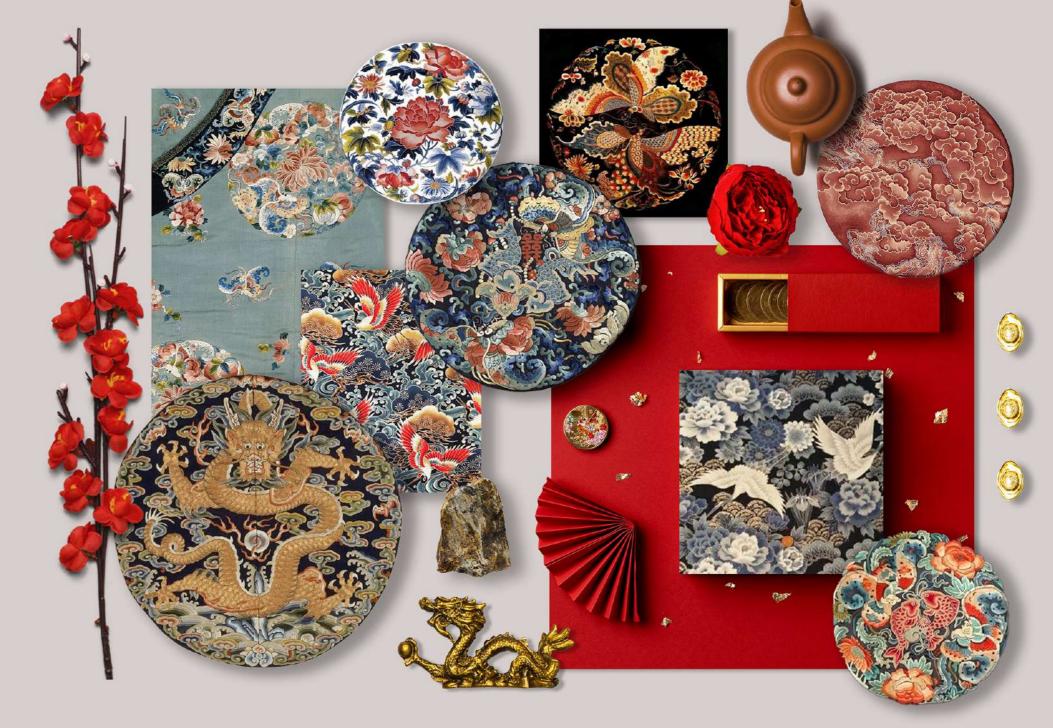

# VIVID FORTUNE Collection

#### **Description:**

"Vivid Fortune" collection is a celebration of vibrant energy, dynamic design, and the boundless possibilities that color and pattern bring to your living spaces. Each carpet within this collection is a testament to the joy, creativity, and optimism that a touch of color can infuse into your home.

This collection takes you to embrace a world where every step you take is a stroke of fortune, a burst of happiness, and a vivid expression of your unique style. This collection is an embodiment of the vivacity of life, where color and pattern are the brushes that paint your daily canvas.

Collection 10 VIVID FORTUNE Collection 10

WHITE CRANES

Hand Tufted
Good Fine Merino

RUBY CRANES

Hand Tufted
Good Fine Merino

DOUBLE FISH

Hand Tufted

New Zealand Wool

PURE BLISS

Hand Tufted

New Zealand Wool

ANCIENT PEONY

Hand Tufted

New Zealand Wool

MYTHICAL DRAGON

Hand Tufted

New Zealand Wool

CELEBRATION

Hand Tufted

New Zealand Wool

AUSPICIOUS

Hand Tufted

New Zealand Wool

RUBY CLOUD

Hand Tufted

New Zealand Wool