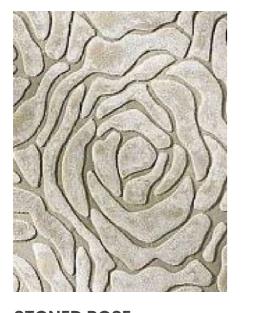

Hand Tufted

Good Fine Merino

STONED ROSE

Hand Tufted

New Zealand Wool +

Bamboo

FLOWER TO TRACE

Hand Tufted
Good Fine Merino +
Fine Bamboo