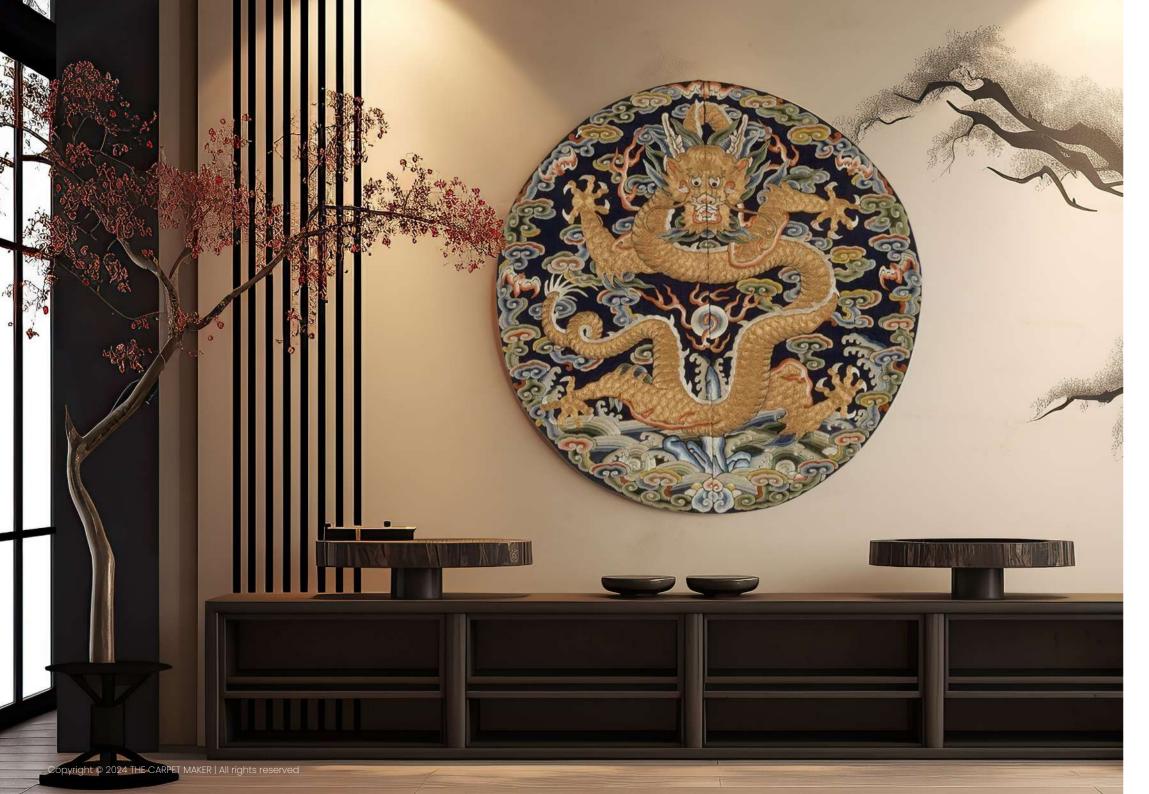

# VIVID FORTUNE Collection

#### **Description:**

"Vivid Fortune" collection is a celebration of vibrant energy, dynamic design, and the boundless possibilities that color and pattern bring to your living spaces. Each carpet within this collection is a testament to the joy, creativity, and optimism that a touch of color can infuse into your home.

This collection takes you to embrace a world where every step you take is a stroke of fortune, a burst of happiness, and a vivid expression of your unique style. This collection is an embodiment of the vivacity of life, where color and pattern are the brushes that paint your daily canvas.

PURE BLISS

Hand Tufted

New Zealand Wool

ANCIENT PEONY

Hand Tufted

New Zealand Wool

MYTHICAL DRAGON

Hand Tufted