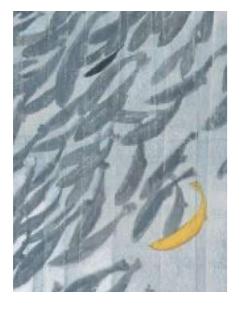

## BARK

Hand Tufted New Zealand Wool + K-Silk

# SUBLIME ORIENT Collection

#### Description:

"Sublime Orient" collection is a captivating voyage into the rich tapestry of Oriental design, where centuries-old traditions meet contemporary elegance. Each carpet within this collection is a testament to the exotic allure, intricate patterns, and timeless sophistication that the Orient has inspired for generations.

This collection is an invitation to embark on a journey that transcends time and space, where every carpet is a gateway to the mystique and grandeur of the East. This collection embodies the essence of Oriental artistry and brings it into the heart of your home.



Collection 9 SUBLIME ORIENT Collection 9



**HILLS** *Hand Tufted*Semi Worsted +

MONSILK™ Upcycling + K-Silk



GOLDEN FISH

Hand Tufted

Bamboo



EMERALD

Hand Tufted

New Zealand Wool



EMERALD GOLD

Hand Tufted

New Zealand Wool +

Bamboo



WIND AND HILLS

Hand Tufted

MONSILK™ Upcycling



WHITE POLLEN

Hand Tufted

New Zealand Wool +

Bamboo



SAND WAVE

Hand Tufted

MONSILK™ Upcycling



DAHLIA IMPERIALIS

Hand Tufted

New Zealand Wool

Collection 9 SUBLIME ORIENT Collection 9



GOLDEN BLUE GINKGO

Hand Tufted

New Zealand Wool



GOLDEN GINKGO

Hand Tufted

New Zealand Wool +

Bamboo



AMBER SAND

Hand Tufted

MONSILK<sup>TM</sup> Upcycling



BLUE WAVE

Hand Tufted

K-Silk



CHARM AND CALM

Hand Tufted

Bamboo



THE PROPEROUS

Hand Tufted

Bamboo



VAPOR
Hand Tufted
Bamboo



GOLDEN LINING

Hand Tufted

Bamboo

Collection 9 | SUBLIME ORIENT



INK
Hand Tufted
Good Fine Merino



E