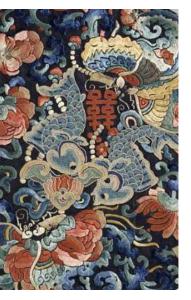

PURE BLISS

Hand Tufted

New Zealand Wool

ANCIENT PEONY

Hand Tufted

New Zealand Wool

MYTHICAL DRAGON

Hand Tufted

#### **RUBY CLOUD**

WHITE CRANES

Hand Tufted Good Fine Merino

MYTHICAL DRAGON

Hand Tufted New Zealand Wool