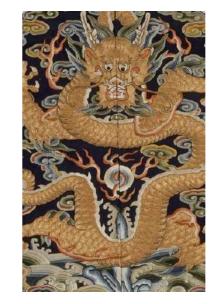

PURE BLISS

Hand Tufted

New Zealand Wool

ANCIENT PEONY

Hand Tufted

New Zealand Wool

MYTHICAL DRAGON

Hand Tufted

#### **RUBY CLOUD**

WHITE CRANES

Hand Tufted Good Fine Merino

MYTHICAL DRAGON

Hand Tufted New Zealand Wool