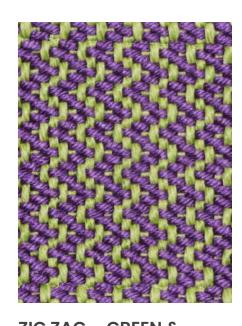

SUN DOWN

Hand Woven

MONSILK™ Upcycling

**TRAVORS** *Hand Woven*MONSILK™ Upcycling

ZIG ZAG – GREEN & VIOLET

Hand Woven
Premium Polypropylene

Collection 5 EUPHORIA Collection 5

HERRINGBONE