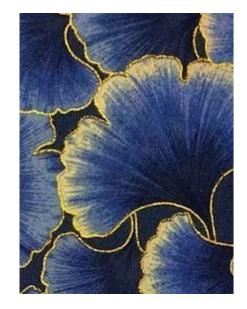

Hand Tufted

New Zealand Wool

Collection 9 SUBLIME ORIENT Collection 9

GOLDEN BLUE GINKGO

Hand Tufted

New Zealand Wool

GOLDEN GINKGO

Hand Tufted

#### **GOLDEN BLUE GINKGO**