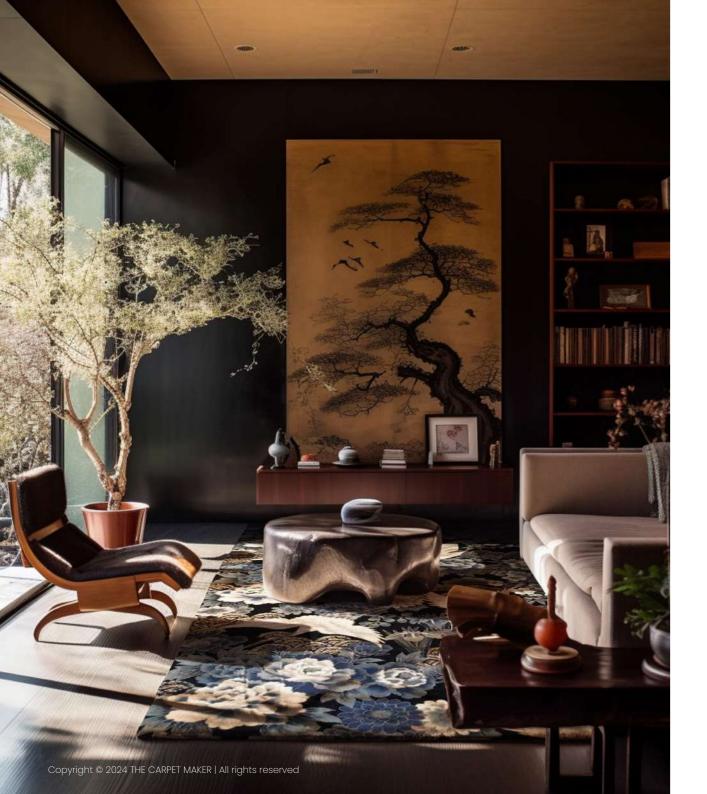

# SUBLIME ORIENT Collection

#### Description:

"Sublime Orient" collection is a captivating voyage into the rich tapestry of Oriental design, where centuries-old traditions meet contemporary elegance. Each carpet within this collection is a testament to the exotic allure, intricate patterns, and timeless sophistication that the Orient has inspired for generations.

This collection is an invitation to embark on a journey that transcends time and space, where every carpet is a gateway to the mystique and grandeur of the East. This collection embodies the essence of Oriental artistry and brings it into the heart of your home.