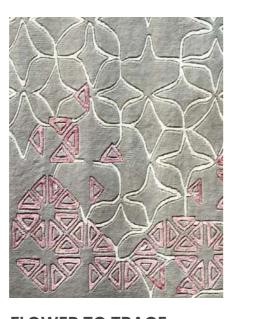

Hand Tufted

Good Fine Merino

STONED ROSE

Hand Tufted

New Zealand Wool +

Bamboo

FLOWER TO TRACE

Hand Tufted
Good Fine Merino +
Fine Bamboo