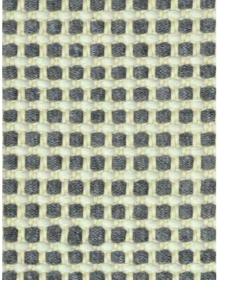

BREDA

Hand Woven
Premium Polypropylene
(Braided)

SABRINA 1

Hand Woven

Premium Polypropylene

**TERRA** *Hand Woven*Premium Polypropylene

PUZZLE

Hand Woven